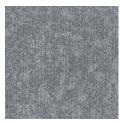

**UNITY** DESIGN DUALITY

PROXIMITY 700FB | 700CB

TOGETHER 600FB | 600CB

COLLECTIVE 500FB | 500CB

MERGE 400FB | 400CB

HARMONY 300FB | 300CB

SYNERGY 200FB | 200CB

ACCORD 100FB | 100CB

FB – Flexi Bak® CB – Comfi Bak®

| SPECIFICATIONS          |                                           |
|-------------------------|-------------------------------------------|
| Collection              | Design Duality                            |
| Product                 | Unity                                     |
| <b>Product Category</b> | Carpet Tile                               |
| Construction            | Multi-level Loop                          |
| Yarn/Fibre              | Solution Dyed Nylon                       |
| Pile Weight             | 610g/m² (18oz)                            |
| Pile Height             | 4mm                                       |
| Gauge                   | 1/12                                      |
| Tile Size               | 500 x 500mm                               |
| Total Thickness         | 6.5mm Flexi Bak®   9.0mm Comfi Bak®       |
| Total Weight            | 3.5kg/m² Flexi Bak®   4.2kg/m² Comfi Bak® |
| Carton Size             | 5m <sup>2</sup>                           |