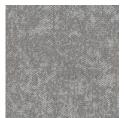

**UNITY** DESIGN DUALITY

PROXIMITY 700FB | 700CB

TOGETHER 600FB | 600CB

COLLECTIVE 500FB | 500CB

MERGE 400FB | 400CB

HARMONY 300FB | 300CB

SYNERGY 200FB | 200CB

ACCORD 100FB | 100CB

FB – Flexi Bak® CB – Comfi Bak®

| SPECIFICATIONS          |                                           |
|-------------------------|-------------------------------------------|
| Collection              | Design Duality                            |
| Product                 | Unity                                     |
| <b>Product Category</b> | Carpet Tile                               |
| Construction            | Multi-level Loop                          |
| Yarn/Fibre              | Solution Dyed Nylon                       |
| Pile Weight             | 610g/m² (18oz)                            |
| Pile Height             | 4mm                                       |
| Gauge                   | 1/12                                      |
| Tile Size               | 500 x 500mm                               |
| Total Thickness         | 6.5mm Flexi Bak®   9.0mm Comfi Bak®       |
| Total Weight            | 3.5kg/m² Flexi Bak®   4.2kg/m² Comfi Bak® |
| Carton Size             | 5m <sup>2</sup>                           |