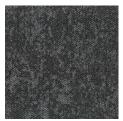

**UNITY** DESIGN DUALITY

PROXIMITY 700FB | 700CB

TOGETHER 600FB | 600CB

COLLECTIVE 500FB | 500CB

MERGE 400FB | 400CB

HARMONY 300FB | 300CB

SYNERGY 200FB | 200CB

ACCORD 100FB | 100CB

FB – Flexi Bak® CB – Comfi Bak®

| SPECIFICATIONS          |                                           |
|-------------------------|-------------------------------------------|
| Collection              | Design Duality                            |
| Product                 | Unity                                     |
| <b>Product Category</b> | Carpet Tile                               |
| Construction            | Multi-level Loop                          |
| Yarn/Fibre              | Solution Dyed Nylon                       |
| Pile Weight             | 610g/m² (18oz)                            |
| Pile Height             | 4mm                                       |
| Gauge                   | 1/12                                      |
| Tile Size               | 500 x 500mm                               |
| Total Thickness         | 6.5mm Flexi Bak®   9.0mm Comfi Bak®       |
| Total Weight            | 3.5kg/m² Flexi Bak®   4.2kg/m² Comfi Bak® |
| Carton Size             | 5m <sup>2</sup>                           |