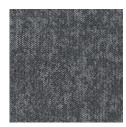

**UNITY** DESIGN DUALITY

PROXIMITY 700FB | 700CB

TOGETHER 600FB | 600CB

COLLECTIVE 500FB | 500CB

MERGE 400FB | 400CB

HARMONY 300FB | 300CB

SYNERGY 200FB | 200CB

ACCORD 100FB | 100CB

FB – Flexi Bak® CB – Comfi Bak®

| SPECIFICATIONS          |                                           |
|-------------------------|-------------------------------------------|
| Collection              | Design Duality                            |
| Product                 | Unity                                     |
| <b>Product Category</b> | Carpet Tile                               |
| Construction            | Multi-level Loop                          |
| Yarn/Fibre              | Solution Dyed Nylon                       |
| Pile Weight             | 610g/m² (18oz)                            |
| Pile Height             | 4mm                                       |
| Gauge                   | 1/12                                      |
| Tile Size               | 500 x 500mm                               |
| Total Thickness         | 6.5mm Flexi Bak®   9.0mm Comfi Bak®       |
| Total Weight            | 3.5kg/m² Flexi Bak®   4.2kg/m² Comfi Bak® |
| Carton Size             | 5m <sup>2</sup>                           |