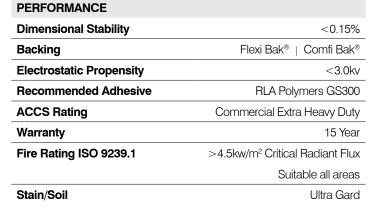

FB – Flexi Bak® CB – Comfi Bak®

| SPECIFICATIONS          |                                           |
|-------------------------|-------------------------------------------|
| Collection              | Design Duality                            |
| Product                 | Unity                                     |
| <b>Product Category</b> | Carpet Tile                               |
| Construction            | Multi-level Loop                          |
| Yarn/Fibre              | Solution Dyed Nylon                       |
| Pile Weight             | 610g/m² (18oz)                            |
| Pile Height             | 4mm                                       |
| Gauge                   | 1/12                                      |
| Tile Size               | 500 x 500mm                               |
| Total Thickness         | 6.5mm Flexi Bak®   9.0mm Comfi Bak®       |
| Total Weight            | 3.5kg/m² Flexi Bak®   4.2kg/m² Comfi Bak® |
| Carton Size             | 5m <sup>2</sup>                           |